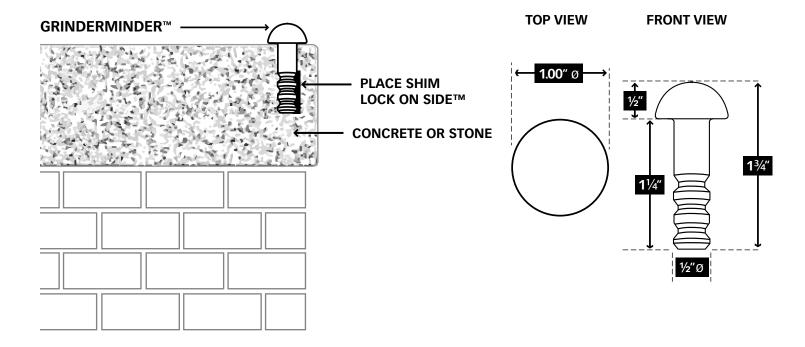

# GR ND TO A HALT

# HEMI GRINDERMINDER SKATEBOARD AND BIKE DETERRANT

### **PRODUCT DETAIL**

The new Hemisphere or **"Hemi" GrinderMinder** is another version of our original spherical design. The "Hemi" will give a lower profile and is inserted at a 90 degree angle into the stone or concrete, rather than at an angle. The stem of the "Hemi" is identical to our original GrinderMinder, so that it will provide the same stability and resistance to vandalism.

#### **AVAILABLE FINISHES**

SOLID STAINLESS STEEL WITH A BRUSHED FINISH STANDARD (our most popular choice)

CAN BE UPGRADED TO: SOLID STAINLESS STEEL WITH A BLACK OXIDE FINISH (soft, matte black appearance)





## **INSTALLATION & PRODUCT DETAIL**



# **GRINDTOAHALT.COM**

#### PO BOX 221 | ELBURN, IL 60119 | P 630.365.2375 | F 630.365.1075