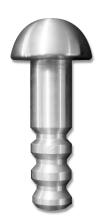

### **PRODUCT DETAIL**

The new Hemisphere or **"Hemi" GrinderMinder** is another version of our original spherical design. The "Hemi" will give a lower profile and is inserted at a 90 degree angle into the stone or concrete, rather than at an angle. The stem of the "Hemi" is identical to our original GrinderMinder, so that it will provide the same stability and resistance to vandalism.

#### **AVAILABLE FINISHES**

SOLID STAINLESS STEEL WITH A BRUSHED FINISH STANDARD (our most popular choice)

CAN BE UPGRADED TO: SOLID STAINLESS STEEL WITH A BLACK OXIDE FINISH (soft, matte black appearance)