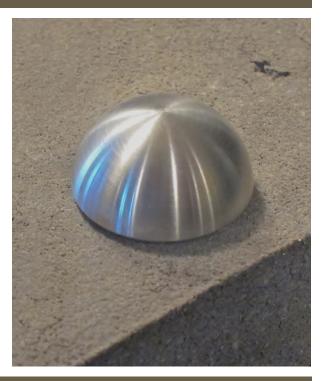

### **PRODUCT DETAIL**

The new Hemisphere or **"Hemi" GrinderMinder** is another version of our original spherical design. The "Hemi" will give a lower profile and is inserted at a 90 degree angle into the stone or concrete, rather than at an angle. The stem of the "Hemi" is identical to our original GrinderMinder, so that it will provide the same stability and resistance to vandalism.