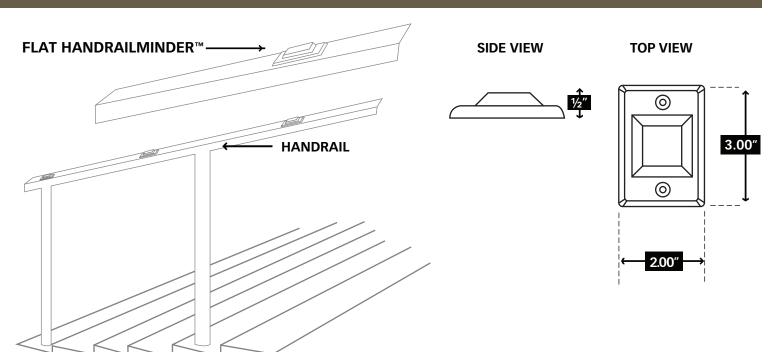

## FLAT HANDRAILMINDER™ SKATEBOARD AND BIKE DETERRANT

## **PRODUCT DETAIL**

These skateboard deterrents are designed for either round or flat-topped handrails. They are made from aluminum and are specially coated with a paintable surface, if the customer wishes to match the deterrents to the handrail. They are supplied with self-drilling and threading stainless steel screws. Made from aluminum with a clear iridite coating that can be painted to match your handrail, or used in its natural silver color.

## **AVAILABLE FINISH**

MATERIAL: Solid Aluminum
FINISH: Irridite Clear Coated.
USE: Can be used as-is, or the
customer may wish to paint
the pieces to match an existing
handrail. Paint will successfully
adhere to the surface.





## **INSTALLATION & PRODUCT DETAIL**