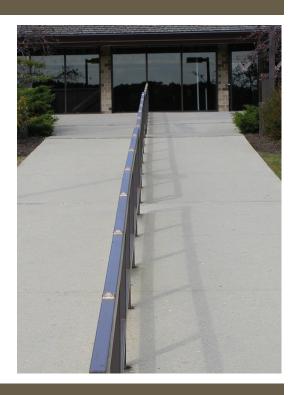

## FLAT HANDRAILMINDER™ SKATEBOARD AND BIKE DETERRANT

## **PRODUCT DETAIL**

These skateboard deterrents are designed for either round or flat-topped handrails. They are made from aluminum and are specially coated with a paintable surface, if the customer wishes to match the deterrents to the handrail. They are supplied with self-drilling and threading stainless steel screws. Made from aluminum with a clear iridite coating that can be painted to match your handrail, or used in its natural silver color.