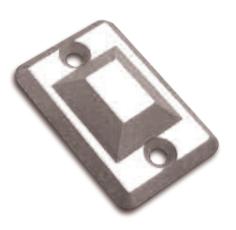

## **PRODUCT DETAIL**

These skateboard deterrents are designed for either round or flat-topped handrails. They are made from aluminum and are specially coated with a paintable surface, if the customer wishes to match the deterrents to the handrail. They are supplied with self-drilling and threading stainless steel screws. Made from aluminum with a clear iridite coating that can be painted to match your handrail, or used in its natural silver color.

## **AVAILABLE FINISH**

MATERIAL: Solid Aluminum
FINISH: Irridite Clear Coated.
USE: Can be used as-is, or the
customer may wish to paint
the pieces to match an existing
handrail. Paint will successfully
adhere to the surface.