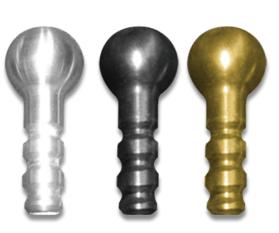

### **PRODUCT DETAIL**

This skateboard deterrent is a ball and stud designed to be installed along the edges of concrete or stone benches, walls and planters. The standard GrinderMinders is made from solid stainless steel with a brushed finish.

#### **AVAILABLE FINISHES**

**SOLID STAINLESS STEEL WITH A BRUSHED FINISH** (our most popular choice)

SOLID STAINLESS STEEL WITH A BLACK OXIDE FINISH (soft, matte black appearance)

SOLID BRASS WITH A CLEAR POWDER COAT FINISH (brass will maintain its shine)