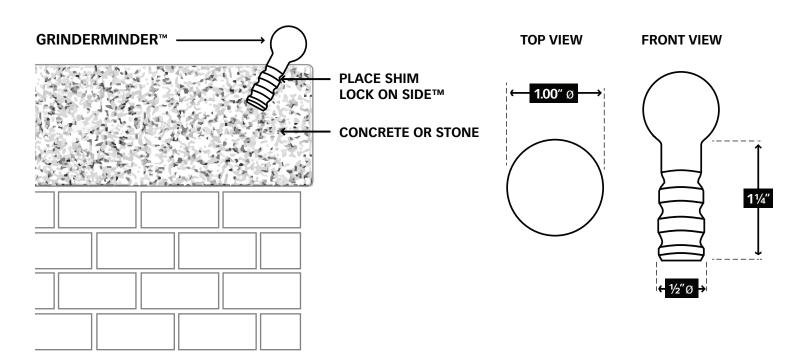

### **PRODUCT DETAIL**

This skateboard deterrent is a ball and stud designed to be installed along the edges of concrete or stone benches, walls and planters. The standard GrinderMinders is made from solid stainless steel with a brushed finish.

## **INSTALLATION & PRODUCT DETAIL**