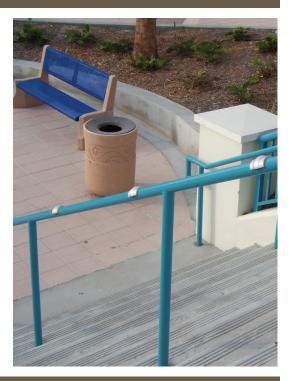

# **ROUND HANDRAILMINDER**<sup>™</sup> SKATEBOARD AND BIKE DETERRANT

## **PRODUCT DETAIL**

These skateboard deterrents are designed for either round or flat-topped handrails. They are made from aluminum and are specially coated with a paintable surface, if the customer wishes to match the deterrents to the handrail. They are supplied with self-drilling and threading stainless steel screws. Made from aluminum with a clear iridite coating that can be painted to match your handrail, or used in its natural silver color.