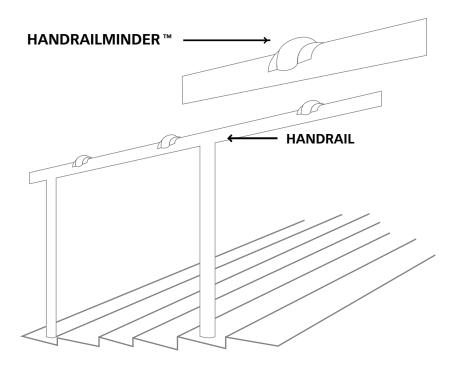

# **ROUND HANDRAILMINDER**<sup>™</sup> SKATEBOARD AND BIKE DETERRANT

## **PRODUCT DETAIL**

These skateboard deterrents are designed for either round or flat-topped handrails. They are made from aluminum and are specially coated with a paintable surface, if the customer wishes to match the deterrents to the handrail. They are supplied with self-drilling and threading stainless steel screws. Made from aluminum with a clear iridite coating that can be painted to match your handrail, or used in its natural silver color.

### **AVAILABLE FINISH**

MATERIAL: Solid Aluminum FINISH: Irridite Clear Coated. USE: Can be used as-is, or the customer may wish to paint the pieces to match an existing handrail. Paint will successfully adhere to the surface.





## **INSTALLATION & PRODUCT DETAIL**



TOP VIEW

**FRONT VIEW** 



○
3.00"
○

## **GRINDTOAHALT.COM**

### PO BOX 221 | ELBURN, IL 60119 | P 630.365.2375 | F 630.365.1075