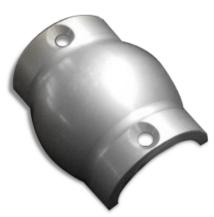

# **ROUND HANDRAILMINDER**<sup>™</sup> SKATEBOARD AND BIKE DETERRANT

## **PRODUCT DETAIL**

These skateboard deterrents are designed for either round or flat-topped handrails. They are made from aluminum and are specially coated with a paintable surface, if the customer wishes to match the deterrents to the handrail. They are supplied with self-drilling and threading stainless steel screws. Made from aluminum with a clear iridite coating that can be painted to match your handrail, or used in its natural silver color.

### **AVAILABLE FINISH**

MATERIAL: Solid Aluminum FINISH: Irridite Clear Coated. USE: Can be used as-is, or the customer may wish to paint the pieces to match an existing handrail. Paint will successfully adhere to the surface.