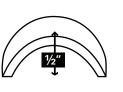

# **ROUND HANDRAILMINDER**<sup>™</sup> SKATEBOARD AND BIKE DETERRANT

## **PRODUCT DETAIL**

These skateboard deterrents are designed for either round or flat-topped handrails. They are made from aluminum and are specially coated with a paintable surface, if the customer wishes to match the deterrents to the handrail. They are supplied with self-drilling and threading stainless steel screws. Made from aluminum with a clear iridite coating that can be painted to match your handrail, or used in its natural silver color.

## **INSTALLATION & PRODUCT DETAIL**

TOP VIEW

**FRONT VIEW** 

○
3.00"
○