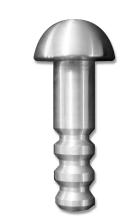

## **PRODUCT DETAIL**

The new Hemisphere or "Hemi" GrinderMinder is another version of our original spherical design. The "Hemi" will give a lower profile and is inserted at a 90 degree angle into the stone or concrete, rather than at an angle. The stem of the "Hemi" is identical to our original GrinderMinder, so that it will provide the same stability and resistance to vandalism.