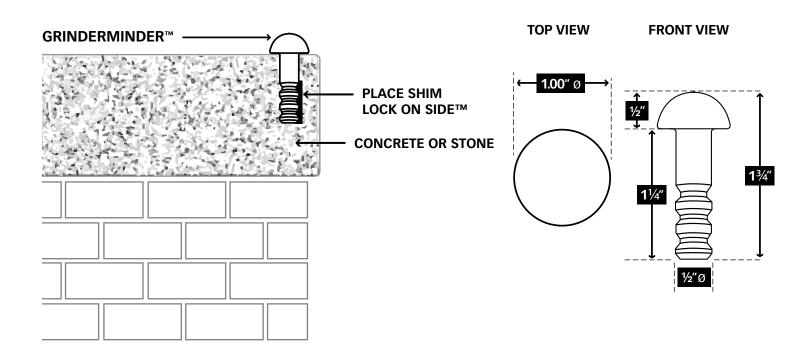

## **INSTALLATION & PRODUCT DETAIL**

**GRINDTOAHALT.COM** 

PO BOX 221 | ELBURN, IL 60119 | P 630.365.2375 | F 630.365.1075