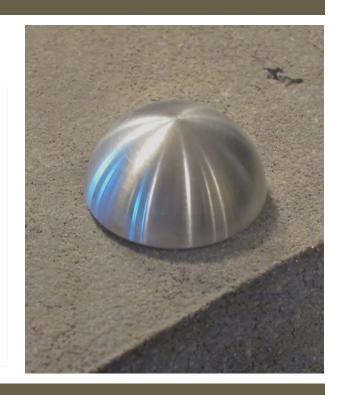

## **PRODUCT DETAIL**

The new Hemisphere or "Hemi" GrinderMinder is another version of our original spherical design. The "Hemi" will give a lower profile and is inserted at a 90 degree angle into the stone or concrete, rather than at an angle. The stem of the "Hemi" is identical to our original GrinderMinder, so that it will provide the same stability and resistance to vandalism.

## **AVAILABLE FINISHES**

**SOLID STAINLESS STEEL WITH A BRUSHED FINISH STANDARD**(our most popular choice)

CAN BE UPGRADED TO: SOLID STAINLESS STEEL WITH A BLACK OXIDE FINISH (soft, matte black appearance)