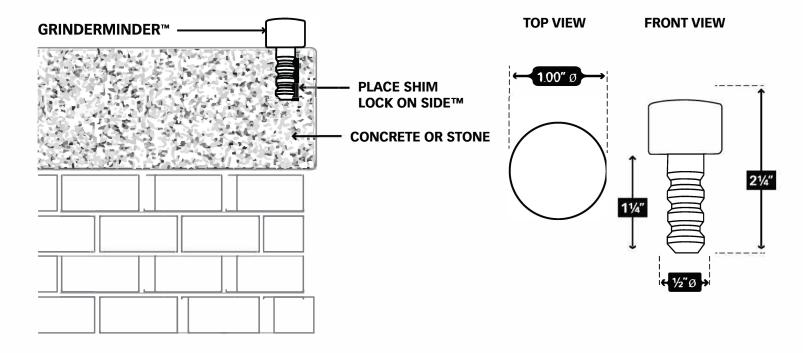

# **CYLINDER GRINDERMINDER**<sup>M</sup> SKATEBOARD AND BIKE DETERRENT

### **PRODUCT DETAIL**

The new **Cylinder GrinderMinder** is another version of our original spherical design. The "Cylinder" will give a lower, flat profile and is inserted at a 90 degree angle into the stone or concrete, rather than at an angle. The stem of the "Cylinder" is identical to our original GrinderMinder, so that it will provide the same stability and resistance to vandalism.

#### **AVAILABLE FINISHES**

**SOLID STAINLESS STEEL WITH A BRUSHED FINISH STANDARD** (our most popular choice)

CAN BE UPGRADED TO: SOLID STAINLESS STEEL WITH A BLACK OXIDE FINISH (soft, matte black appearance)





## **INSTALLATION & PRODUCT DETAIL**



## **GRINDTOAHALT.COM**

#### PO BOX 221 | ELBURN, IL 60119 | P 630.365.2375 | F 630.365.1075