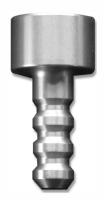

### **PRODUCT DETAIL**

The new **Cylinder GrinderMinder** is another version of our original spherical design. The "Cylinder" will give a lower, flat profile and is inserted at a 90 degree angle into the stone or concrete, rather than at an angle. The stem of the "Cylinder" is identical to our original GrinderMinder, so that it will provide the same stability and resistance to vandalism.