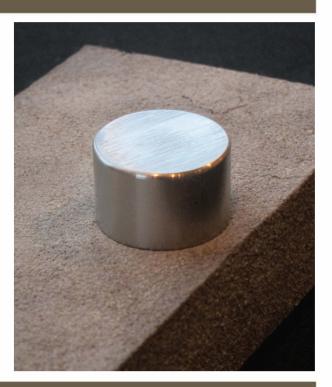

### **PRODUCT DETAIL**

The new **Cylinder GrinderMinder** is another version of our original spherical design. The "Cylinder" will give a lower, flat profile and is inserted at a 90 degree angle into the stone or concrete, rather than at an angle. The stem of the "Cylinder" is identical to our original GrinderMinder, so that it will provide the same stability and resistance to vandalism.

#### **AVAILABLE FINISHES**

**SOLID STAINLESS STEEL WITH A BRUSHED FINISH STANDARD** (our most popular choice)

CAN BE UPGRADED TO: SOLID STAINLESS STEEL WITH A BLACK OXIDE FINISH (soft, matte black appearance)