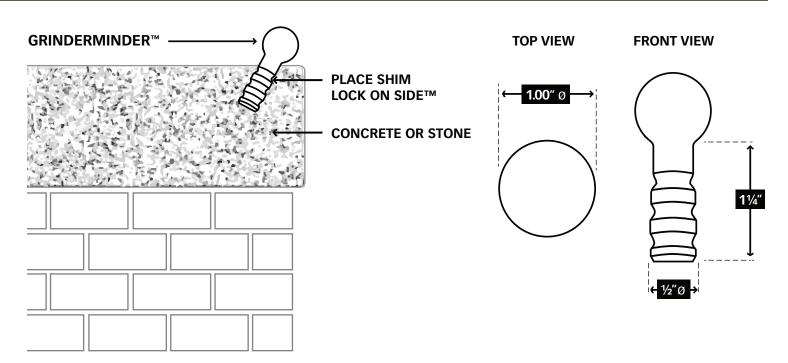

## **PRODUCT DETAIL**

This skateboard deterrent is a ball and stud designed to be installed along the edges of concrete or stone benches, walls and planters. The standard GrinderMinders is made from solid stainless steel with a brushed finish.

## **INSTALLATION & PRODUCT DETAIL**

**GRINDTOAHALT.COM** 

PO BOX 221 | ELBURN, IL 60119 | P 630.365.2375 | F 630.365.1075