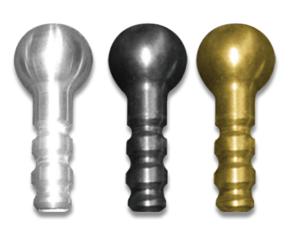

## **PRODUCT DETAIL**

This skateboard deterrent is a ball and stud designed to be installed along the edges of concrete or stone benches, walls and planters. The standard GrinderMinders is made from solid stainless steel with a brushed finish.

## **AVAILABLE FINISHES**

**SOLID STAINLESS STEEL WITH A BRUSHED FINISH**(our most popular choice)

SOLID STAINLESS STEEL WITH A BLACK OXIDE FINISH (soft, matte black appearance)

SOLID BRASS WITH A CLEAR POWDER COAT FINISH (brass will maintain its shine)