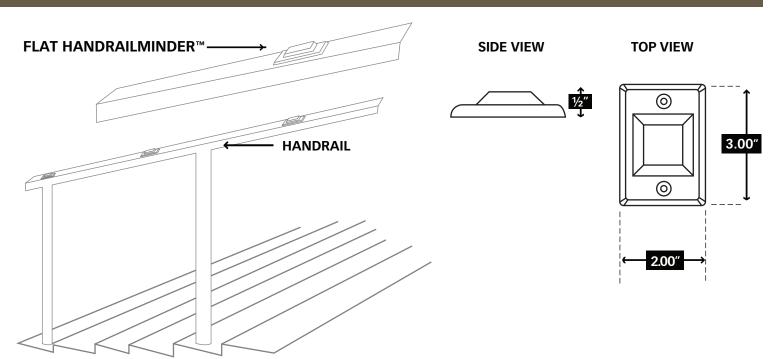

## FLAT HANDRAILMINDER™ SKATEBOARD AND BIKE DETERRENT

## **INSTALLATION & PRODUCT DETAIL**

**GRINDTOAHALT.COM** 

PO BOX 221 | ELBURN, IL 60119 | P 630.365.2375 | F 630.365.1075