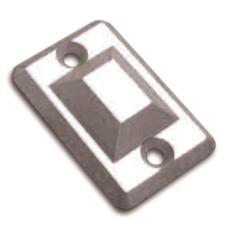

## **PRODUCT DETAIL**

These skateboard deterrents are designed for either round or flat-topped handrails. They are made from aluminum and are specially coated with a paintable surface, if the customer wishes to match the deterrents to the handrail. They are supplied with self-drilling and threading stainless steel screws. Made from aluminum with a clear iridite coating that can be painted to match your handrail, or used in its natural silver color.

## **AVAILABLE FINISH**

MATERIAL: Solid Aluminum
FINISH: Irridite Clear Coated.
USE: Can be used as-is, or the
customer may wish to paint
the pieces to match an existing
handrail. Paint will successfully
adhere to the surface.