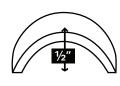

## ROUND HANDRAILMINDER™ SKATEBOARD AND BIKE DETERRENT

## **PRODUCT DETAIL**

These skateboard deterrents are designed for either round or flat-topped handrails. They are made from aluminum and are specially coated with a paintable surface, if the customer wishes to match the deterrents to the handrail. They are supplied with self-drilling and threading stainless steel screws. Made from aluminum with a clear iridite coating that can be painted to match your handrail, or used in its natural silver color.

## **AVAILABLE FINISH**

MATERIAL: Solid Aluminum
FINISH: Irridite Clear Coated.
USE: Can be used as-is, or the
customer may wish to paint
the pieces to match an existing
handrail. Paint will successfully
adhere to the surface.





## **INSTALLATION & PRODUCT DETAIL**



**TOP VIEW** 



**FRONT VIEW**