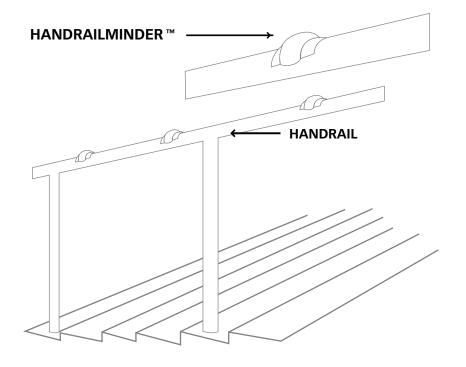

## ROUND HANDRAILMINDER™ SKATEBOARD AND BIKE DETERRENT

## **PRODUCT DETAIL**

These skateboard deterrents are designed for either round or flat-topped handrails. They are made from aluminum and are specially coated with a paintable surface, if the customer wishes to match the deterrents to the handrail. They are supplied with self-drilling and threading stainless steel screws. Made from aluminum with a clear iridite coating that can be painted to match your handrail, or used in its natural silver color.

## **AVAILABLE FINISH**

MATERIAL: Solid Aluminum
FINISH: Irridite Clear Coated.
USE: Can be used as-is, or the
customer may wish to paint
the pieces to match an existing
handrail. Paint will successfully
adhere to the surface.





## **INSTALLATION & PRODUCT DETAIL**



**TOP VIEW** 



**FRONT VIEW**