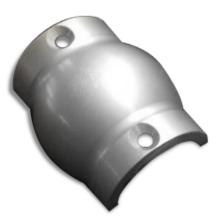

## **PRODUCT DETAIL**

These skateboard deterrents are designed for either round or flat-topped handrails. They are made from aluminum and are specially coated with a paintable surface, if the customer wishes to match the deterrents to the handrail. They are supplied with self-drilling and threading stainless steel screws. Made from aluminum with a clear iridite coating that can be painted to match your handrail, or used in its natural silver color.

## **AVAILABLE FINISH**

MATERIAL: Solid Aluminum
FINISH: Irridite Clear Coated.
USE: Can be used as-is, or the
customer may wish to paint
the pieces to match an existing
handrail. Paint will successfully
adhere to the surface.