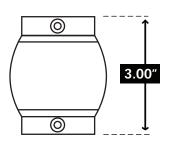

INDER™ SKATEBOARD AND BIKE DETERRENT

## **PRODUCT DETAIL**

These skateboard deterrents are designed for either round or flat-topped handrails. They are made from aluminum and are specially coated with a paintable surface, if the customer wishes to match the deterrents to the handrail. They are supplied with self-drilling and threading stainless steel screws. Made from aluminum with a clear iridite coating that can be painted to match your handrail, or used in its natural silver color.

## **AVAILABLE FINISH**

MATERIAL: Solid Aluminum
FINISH: Irridite Clear Coated.
USE: Can be used as-is, or the
customer may wish to paint
the pieces to match an existing
handrail. Paint will successfully
adhere to the surface.





## **INSTALLATION & PRODUCT DETAIL**



**TOP VIEW** 



**FRONT VIEW**